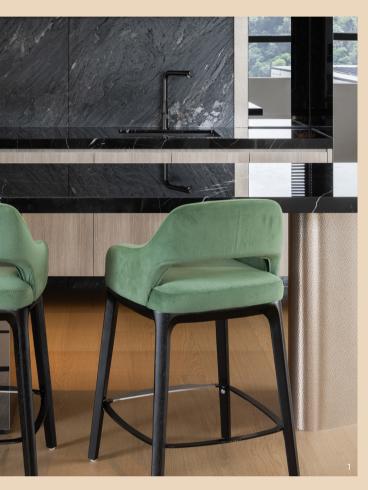

#### 1. Counter Proposal

#### **Interior Designer:**

Joyce Loh from Stylecraft Design

Space:

Kitchen counter

Vegas Crater (AL 403P) and Vegas Brushed (AL 403B)

#### What is the concept behind the design?

**JL:** For the counter, I wanted to make it a focal point, with the curve at the end being a standout feature. To emphasise this particular section, I needed a distinctive laminate that offers

#### Why were the laminates chosen?

JL: I was captivated by all the colours that were available and eventually decided on Vegas laminates as their colour matched nicely with the other materials used in the house. Vegas Crater was chosen because of its unique pattern which really catches

#### How did the laminate contribute to the overall aesthetic of the room?

JL: Vegas Crater fulfilled my wish for a head-turning element that elevates the counter's style quotient. After, all, small details, when done right, can make a huge visual impact.