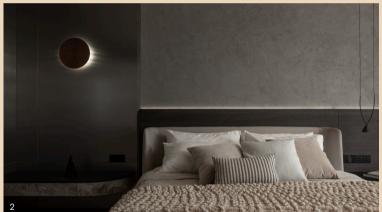

#### 2. Beautifully Brushed

#### **Interior Designer:**

Si Yuan from PINS Studio

Bedroom

Laminate

Steel Brushed (AL 803B)

SY: The owner wanted a modern and futuristic ambience, yet the space must exude elegance and warmth. Other requirements are a light, airy feel and the ability to withstand the rigours of daily usage.

YJ: The idea was to create a modern yet enduring altar design - one that would honour Buddha with a sense of elegance and reverence. I designed a curvy, wavy structure and felt that a metal laminate which reflects light, softly, would highlight the uniqueness of that form.

SY: Steel Brushed was selected as its surface reflects light in a most beautiful way while its colour offers an alluring contrast to the softer materials in the bedroom such as wood, fabric and leather. The velvety feel of the laminate was also an important consideration.

**SY:** Steel Brushed seamlessly integrated with other furnishings and accessories while creating a focal point that's unmistakable. The result is a refined, modernistic space that soothed and calmed. Truly, an ideal combination of form and function.