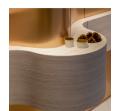

#### 2. Beautifully Brushed

#### **Interior Designer:**

Si Yuan from PINS Studio

Bedroom

Laminate

Steel Brushed (AL 803B)

SY: Steel Brushed was selected as its surface reflects light in a most beautiful way while its colour offers an alluring contrast to the softer materials in the bedroom such as wood, fabric and leather. The velvety feel of the laminate was also an important consideration.