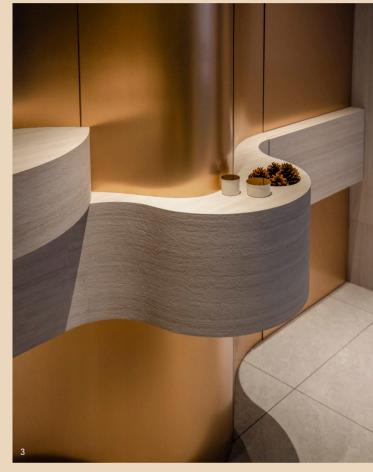

## **ASCEND** WITH **ACCENTS**

Dekodur Distil decorative laminates are truly metals that can make magic. Discover how three interior designers from Malaysia cleverly used the brand's laminates to accentuate spaces and elevate their luxury quotient.

"The metal laminates are so characterful that they can transform a space while still making it look timeless."

#### 1. Counter Proposal

#### **Interior Designer:**

Joyce Loh from Stylecraft Design

Space:

Kitchen counter

Vegas Crater (AL 403P) and Vegas Brushed (AL 403B)

#### What is the concept behind the design?

**JL:** For the counter, I wanted to make it a focal point, with the curve at the end being a standout feature. To emphasise this particular section, I needed a distinctive laminate that offers

#### Why were the laminates chosen?

JL: I was captivated by all the colours that were available and eventually decided on Vegas laminates as their colour matched nicely with the other materials used in the house. Vegas Crater was chosen because of its unique pattern which really catches

#### How did the laminate contribute to the overall aesthetic of the room?

JL: Vegas Crater fulfilled my wish for a head-turning element that elevates the counter's style quotient. After, all, small details, when done right, can make a huge visual impact.