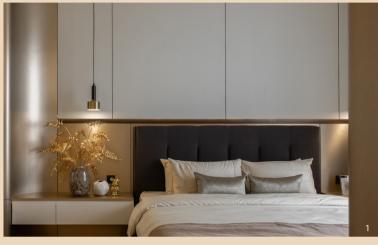

#### 2. Beautifully Brushed

#### **Interior Designer:**

Si Yuan from PINS Studio

Bedroom

Laminate

Steel Brushed (AL 803B)

SY: The owner wanted a modern and futuristic ambience, yet the space must exude elegance and warmth. Other requirements are a light, airy feel and the ability to withstand the rigours of daily usage.

YJ: The idea was to create a modern yet enduring altar design - one that would honour Buddha with a sense of elegance and reverence. I designed a curvy, wavy structure and felt that a metal laminate which reflects light, softly, would highlight the uniqueness of that form.

SY: Steel Brushed was selected as its surface reflects light in a most beautiful way while its colour offers an alluring contrast to the softer materials in the bedroom such as wood, fabric and leather. The velvety feel of the laminate was also an important consideration.

**SY:** Steel Brushed seamlessly integrated with other furnishings and accessories while creating a focal point that's unmistakable. The result is a refined, modernistic space that soothed and calmed. Truly, an ideal combination of form and function.