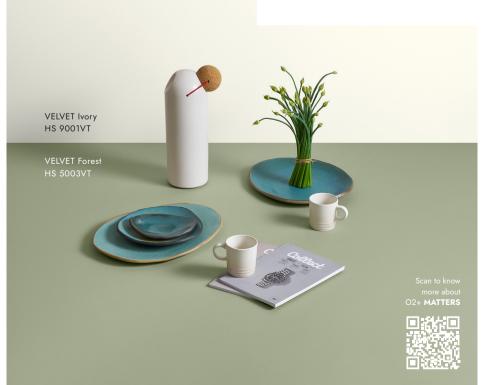

## SUPER SOLIDS, AT YOUR SERVICE!

Super Solids is the name we coined for all laminates in the MATTERS collection, and we have good reasons to do so.

Solids is a common term used within the interior design community to refer to laminates with one, consistent colour only.

As for Super, we create our MATTERS laminates to offer superior features which are essential in today's modern spaces. In fact, even the way the laminates are made play a huge part in why they are Super Solids.

The MATTERS collection consists of High-pressure Continuously Pressed (HCPL) laminates which are made in continuous sheets. This method of production results in absolute consistency where the colour and texture of every sheet is concerned. Also, customised lengths can be fulfilled.

Add other advantages such as the Supermatte surface, scratch resistance, matching edgebands and the ease of curved application, and it is obvious why these laminates are truly Super Solids.

**New Colours!** 

STELLAR Auburn HS 7008PT

STELLAR Avo HS 5006PT

STELLAR Jet HS 8007PT

"The key advantages are customised lengths, and consistent colour and texture"

CATALIST Issue 03/2025

**SUR-FACES** 