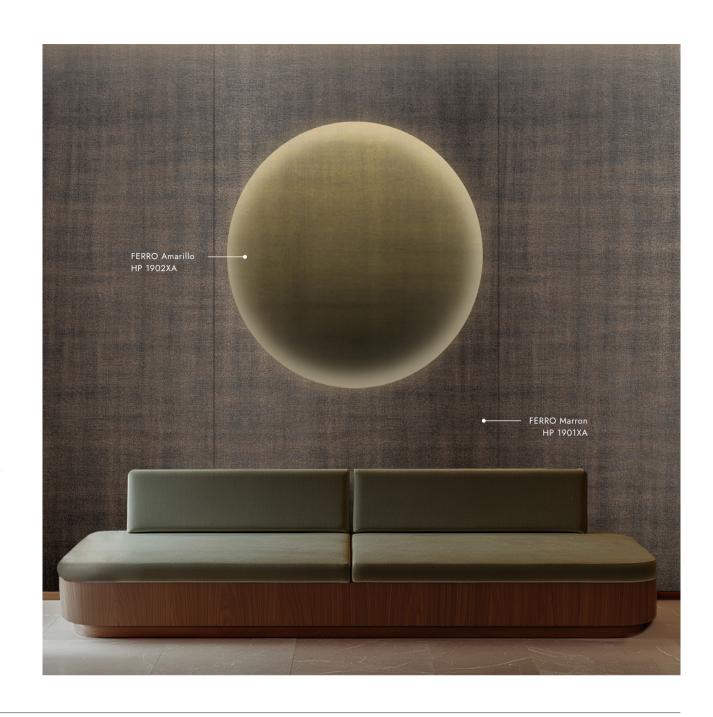

## **GLORIOUS** AGED **METALS**

Metal that has aged over time has a unique appeal due to its patina which can vary in texture and colour.

FERRO, our newest range of laminates from O2+ pays homage to this visual, and subtly tactile, characteristic of aged metal.

Depending on the application and space, you can evoke a sense of nostalgia and timelessness, or a dash of individuality and style, like a prized art piece.

Available in rustic colours that further accentuate the ageless look and feel of these laminates from the PLAY collection, pair FERRO with other materials such as wood and glass to enhance the overall aesthetic of your interiors.

about O2+ FERRO